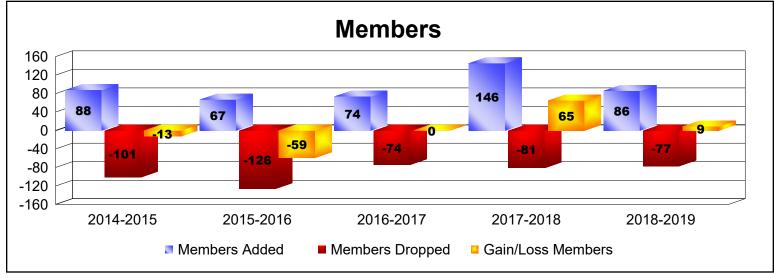

MBR0065 Page 1 of 2 10/23/2019 1:29:17PM

| Year      | New<br>Clubs | Dropped<br>Clubs | Gain/<br>Loss<br>Clubs | New<br>Members | Charter<br>Members | Reinstate<br>Members | Transfer<br>Members | Total<br>Member<br>Added | Total<br>Members<br>Dropped | Gain/<br>Loss<br>Members |
|-----------|--------------|------------------|------------------------|----------------|--------------------|----------------------|---------------------|--------------------------|-----------------------------|--------------------------|
| 2014-2015 | 1            | 0                | 1                      | 52             | 30                 | 2                    | 4                   | 88                       | -101                        | -13                      |
| 2015-2016 | 1            | 0                | 1                      | 30             | 21                 | 12                   | 4                   | 67                       | -126                        | -59                      |
| 2016-2017 | 0            | 0                | 0                      | 70             | 2                  | 2                    | 0                   | 74                       | -74                         | 0                        |
| 2017-2018 | 2            | 0                | 2                      | 79             | 55                 | 2                    | 10                  | 146                      | -81                         | 65                       |
| 2018-2019 | 1            | -2               | -1                     | 58             | 23                 | 2                    | 3                   | 86                       | -77                         | 9                        |
| Average   | 1            | 0                | 1                      | 58             | 26                 | 4                    | 4                   | 92                       | -92                         | 0                        |