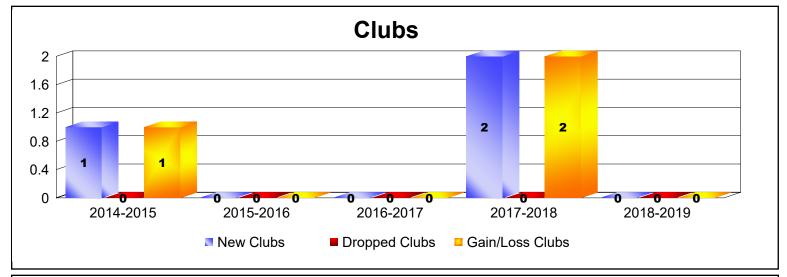

| Year      | New<br>Clubs | Dropped<br>Clubs | Gain/<br>Loss<br>Clubs | New<br>Members | Charter<br>Members | Reinstate<br>Members | Transfer<br>Members | Total<br>Member<br>Added | Total<br>Members<br>Dropped | Gain/<br>Loss<br>Members |
|-----------|--------------|------------------|------------------------|----------------|--------------------|----------------------|---------------------|--------------------------|-----------------------------|--------------------------|
| 2014-2015 | 1            | 0                | 1                      | 60             | 21                 | 0                    | 4                   | 85                       | -73                         | 12                       |
| 2015-2016 | 0            | 0                | 0                      | 56             | 0                  | 2                    | 1                   | 59                       | -78                         | -19                      |
| 2016-2017 | 0            | 0                | 0                      | 46             | 1                  | 0                    | 5                   | 52                       | -49                         | 3                        |
| 2017-2018 | 2            | 0                | 2                      | 47             | 47                 | 3                    | 2                   | 99                       | -63                         | 36                       |
| 2018-2019 | 0            | 0                | 0                      | 30             | 0                  | 5                    | 1                   | 36                       | -56                         | -20                      |
| Average   | 1            | 0                | 1                      | 48             | 14                 | 2                    | 3                   | 66                       | -64                         | 2                        |