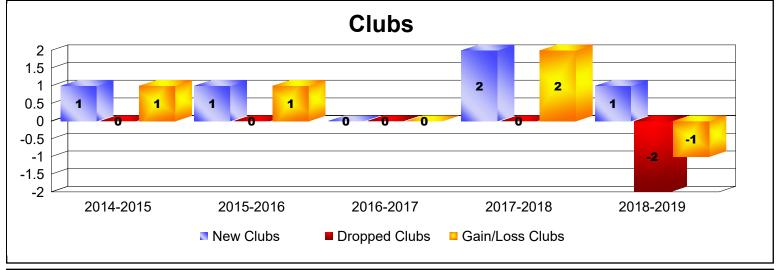

MBR0065 Page 1 of 2 10/23/2019 1:29:17PM

| Year      | New<br>Clubs | Dropped<br>Clubs | Gain/<br>Loss<br>Clubs | New<br>Members | Charter<br>Members | Reinstate<br>Members | Transfer<br>Members | Total<br>Member<br>Added | Total<br>Members<br>Dropped | Gain/<br>Loss<br>Members |
|-----------|--------------|------------------|------------------------|----------------|--------------------|----------------------|---------------------|--------------------------|-----------------------------|--------------------------|
| 2014-2015 | 1            | 0                | 1                      | 52             | 30                 | 2                    | 4                   | 88                       | -101                        | -13                      |
| 2015-2016 | 1            | 0                | 1                      | 30             | 21                 | 12                   | 4                   | 67                       | -126                        | -59                      |
| 2016-2017 | 0            | 0                | 0                      | 70             | 2                  | 2                    | 0                   | 74                       | -74                         | 0                        |
| 2017-2018 | 2            | 0                | 2                      | 79             | 55                 | 2                    | 10                  | 146                      | -81                         | 65                       |
| 2018-2019 | 1            | -2               | -1                     | 58             | 23                 | 2                    | 3                   | 86                       | -77                         | 9                        |
| Average   | 1            | 0                | 1                      | 58             | 26                 | 4                    | 4                   | 92                       | -92                         | 0                        |