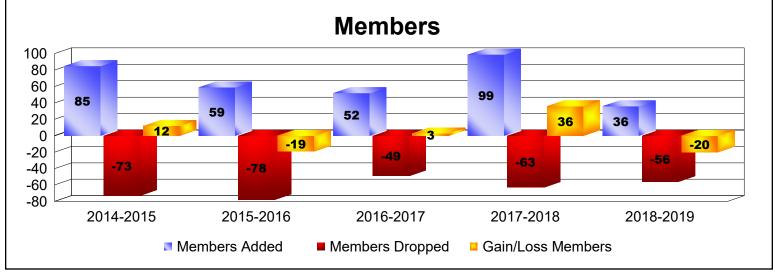

| Year      | New<br>Clubs | Dropped<br>Clubs | Gain/<br>Loss<br>Clubs | New<br>Members | Charter<br>Members | Reinstate<br>Members | Transfer<br>Members | Total<br>Member<br>Added | Total<br>Members<br>Dropped | Gain/<br>Loss<br>Members |
|-----------|--------------|------------------|------------------------|----------------|--------------------|----------------------|---------------------|--------------------------|-----------------------------|--------------------------|
| 2014-2015 | 1            | 0                | 1                      | 60             | 21                 | 0                    | 4                   | 85                       | -73                         | 12                       |
| 2015-2016 | 0            | 0                | 0                      | 56             | 0                  | 2                    | 1                   | 59                       | -78                         | -19                      |
| 2016-2017 | 0            | 0                | 0                      | 46             | 1                  | 0                    | 5                   | 52                       | -49                         | 3                        |
| 2017-2018 | 2            | 0                | 2                      | 47             | 47                 | 3                    | 2                   | 99                       | -63                         | 36                       |
| 2018-2019 | 0            | 0                | 0                      | 30             | 0                  | 5                    | 1                   | 36                       | -56                         | -20                      |
| Average   | 1            | 0                | 1                      | 48             | 14                 | 2                    | 3                   | 66                       | -64                         | 2                        |